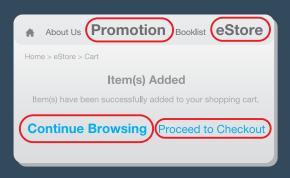

# STEP 4

- You will be diverted to 'Item(s) Added' page,
  - i) if you wish to order books out of the booklist, select CONTINUE BROWSING then select eSTORE or PROMOTIONS on top of the screen.
  - ii) for payment, select **PROCEED TO CHECKOUT**.