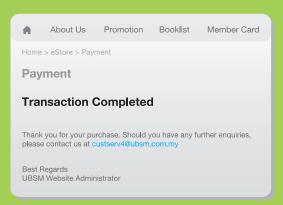

STEP 6

- Upon payment transaction completed, a tax invoice will be emailed to you.
- Please take the TRANSACTION ID as your reference.

- You may check your selected **DELIVERY** LOCATION or **SELF-COLLECTION POINT** by
   logging into your eStore account and selecting
   TRANSACTION HISTORY.
- All purchases are firm and there is a 'no returns or exchanges' policy. Exchanges of defective items must be made within one week of receipt. You are encouraged to check carefully before making your purchase.