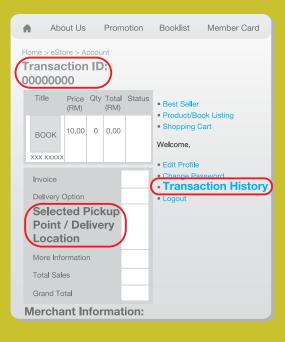

STEP 6

- Upon payment transaction completed, a tax invoice will be emailed to you.
- Please take the TRANSACTION ID as your reference.

- You may check your selected **DELIVERY** LOCATION or **SELF-COLLECTION POINT** by
   logging into your eStore account and selecting
   TRANSACTION HISTORY.
- All purchases are firm and there is a 'no returns or exchanges' policy. Exchanges of defective items must be made within one week of receipt. You are encouraged to check carefully before making your purchase.