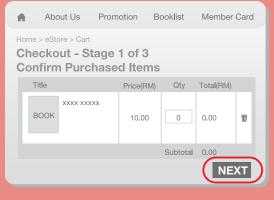

- At Checkout Stage 1 of 3, gives an overview of items selected and subtotal of payment amount, also key-in the voucher code (if any). Confirm your items and payment amount, and select NEXT.
- At Checkout Stage 2 of 3, select a delivery options. Fill-in student's name and classroom (essential to fill-in for self-collection option at school) at MORE INFORMATION and select NEXT.
  - i) **DELIVERY** option, send to home/office address. Complete all fields accurately. There will be delivery charges. We do not deliver to post boxes.
  - ii) **SELF-COLLECTION** options are freight free. A text notification will be sent to you when the items purchased are ready for collection.
- At Checkout Stage 3 of 3, to confirm purchase.
  - → A final overview of **GRAND TOTAL** 
    - item selected,
    - delivery option selected
    - selected address + automated delivery charges or self-collection point
    - student's name and classroom (essential for selfcollection option at school)
  - → Please ensure all fields are correct at this point, select a MODE OF PAYMENT and CONFIRM to proceed with payment.
- Please follow the payment gateway instructions to complete the payment.