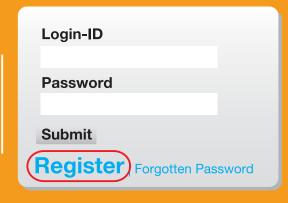

STEP 1

- Go to www.ubsm.com.my/logins
- For new users, REGISTER at LOGINS to create your eStore account by filling in your details and SUBMIT. Login-ID must be a valid email address.
- After registration is completed, you are automatically logged into your eStore account and an email of **UBSM account activation** will be emailed to you.
- After your eStore account is activated,
  - i) Key-in the school URL (please enquire from the school).