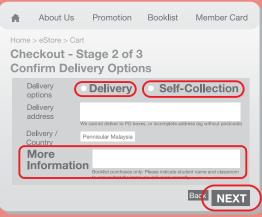

- At Checkout Stage 1 of 3, gives an overview of items selected and subtotal of payment amount, also key-in the voucher code (if any). Confirm your items and payment amount, and select NEXT.
- At Checkout Stage 2 of 3, select a delivery options. Fill-in student's name and classroom (essential to fill-in for self-collection option at school) at MORE INFORMATION and select NEXT.
  - i) **DELIVERY** option, send to home/office address. Complete all fields accurately. There will be delivery charges. We do not deliver to post boxes.
  - ii) **SELF-COLLECTION** options are freight free. A text notification will be sent to you when the items purchased are ready for collection.
- At Checkout Stage 3 of 3, to confirm purchase.
  - → A final overview of **GRAND TOTAL** 
    - item selected,
    - delivery option selected
    - selected address + automated delivery charges or self-collection point
    - student's name and classroom (essential for selfcollection option at school)
  - → Please ensure all fields are correct at this point, select a MODE OF PAYMENT and CONFIRM to proceed with payment.
- Please follow the payment gateway instructions to complete the payment.