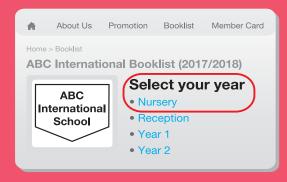

OR

ii) select **BOOKLIST** on top of the screen. You will see a selection of schools.

search

select your SCHOOL, and YEAR.

| About Us Promotion Booklist Member Card                 |                                         |                                         |  |  |  |  |
|---------------------------------------------------------|-----------------------------------------|-----------------------------------------|--|--|--|--|
| Home > Booklist <b>Booklist Select your institution</b> | 1:                                      |                                         |  |  |  |  |
| ABC<br>International<br>School                          | DEF<br>International<br>School          | XYZ<br>International<br>School          |  |  |  |  |
| ABC International School (2017/2018)                    | DEF International School<br>(2017/2018) | XYZ International School<br>(2017/2018) |  |  |  |  |