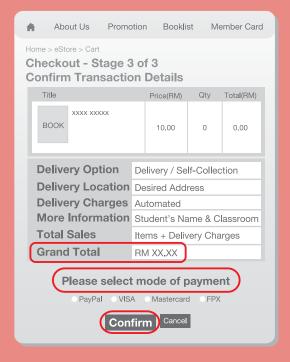

- At Checkout Stage 1 of 3, gives an overview of items selected and subtotal of payment amount, also key-in the voucher code (if any). Confirm your items and payment amount, and select NEXT.
- At Checkout Stage 2 of 3, select a delivery options. Fill-in student's name and classroom (essential to fill-in for self-collection option at school) at MORE INFORMATION and select NEXT.
  - i) **DELIVERY** option, send to home/office address. Complete all fields accurately. There will be delivery charges. We do not deliver to post boxes.
  - ii) **SELF-COLLECTION** options are freight free. A text notification will be sent to you when the items purchased are ready for collection.
- At Checkout Stage 3 of 3, to confirm purchase.
  - → A final overview of **GRAND TOTAL** 
    - item selected,
    - delivery option selected
    - selected address + automated delivery charges or self-collection point
    - student's name and classroom (essential for selfcollection option at school)
  - → Please ensure all fields are correct at this point, select a MODE OF PAYMENT and CONFIRM to proceed with payment.
- Please follow the payment gateway instructions to complete the payment.